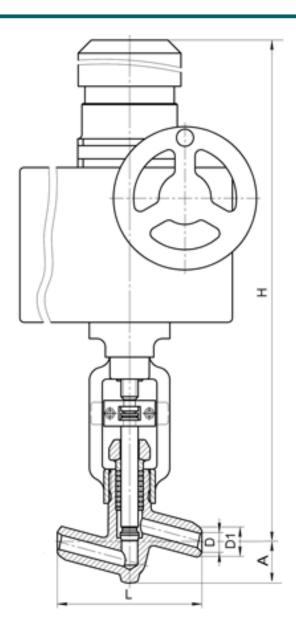

#### **DIMENSIONS:**

D1: 10 mm D2: 22 mm L: 110 mm H: 503 mm A: 28 mm

Weight (w/o actuator): 4.1 kg Weight (with actuator): 23.1 kg

# **DIMENSIONAL DRAWING:**

Page 2/2 Tel.: +7 (3852) 390 - 530 info@russol.org