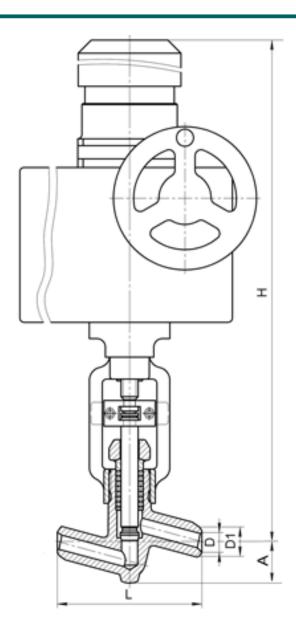

#### **DIMENSIONS:**

D1: 10 mm D2: 22 mm L: 110 mm H: 488 mm A: 28 mm

Weight (w/o actuator): 3.7 kg Weight (with actuator): 16.2 kg

# **DIMENSIONAL DRAWING:**

Page 2/2 Tel.: +7 (3852) 390 - 530 info@russol.org