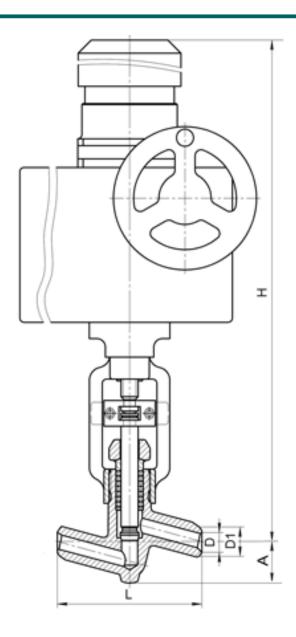

#### **DIMENSIONS:**

D1: 10 mm D2: 22 mm L: 110 mm H: 634 mm A: 28 mm

Weight (w/o actuator): 4.1 kg Weight (with actuator): 22.1 kg

# **DIMENSIONAL DRAWING:**

Page 2/2 Tel.: +7 (3852) 390 - 530 info@russol.org