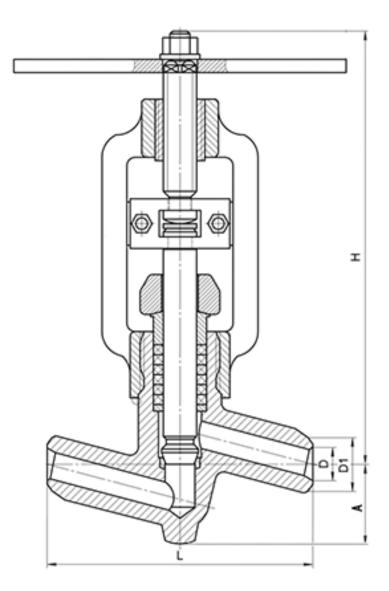

DIMENSIONS:

D1: 24 mm D2: 32 mm L: 160 mm H: 283 mm A: 46 mm Weight (w/o actuator): 0 kg Weight (with actuator): 5.6 kg

ACTUATOR:

Control type: M Actuator model: -Actuator power: - kW Full stroke time: - s

DIMENSIONAL DRAWING: