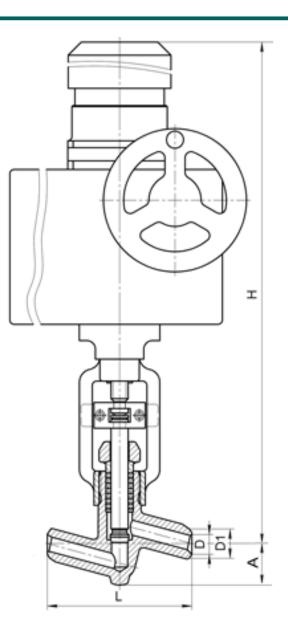

DIMENSIONS:

D1: 24 mm D2: 32 mm L: 160 mm H: 562 mm A: 46 mm Weight (w/o actuator): 8 kg Weight (with actuator): 33 kg

ACTUATOR:

Control type: Ə Actuator model: AUMA SA 10.2-F10-C28 Actuator power: 0.25 kW Full stroke time: 10.9 s

DIMENSIONAL DRAWING: