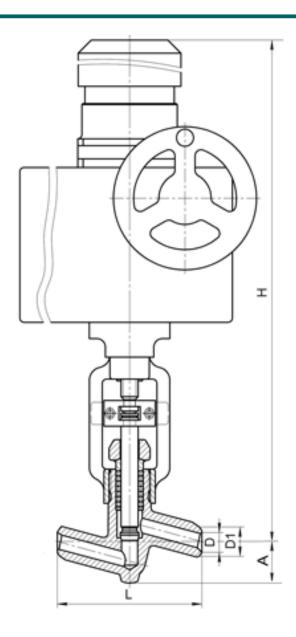

#### **DIMENSIONS:**

D1: 24 mm D2: 32 mm L: 160 mm H: 762 mm A: 46 mm

Weight (w/o actuator): 7.2 kg Weight (with actuator): 24.2 kg

## **DIMENSIONAL DRAWING:**

Page 2/2 Tel.: +7 (3852) 390 - 530 info@russol.org