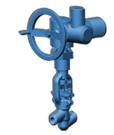

Name: 1s-12-25en

Type: Globe valves - 1s type

**Subtype:** Medium parameters valves

Operating medium: water

**Body material: 20** 

## **ACTUATOR:**

Control type: 3

Actuator model: ЭΠ-3-100-24-A1-06-B-У1

Actuator power: 0.45 kW Full stroke time: 10 s