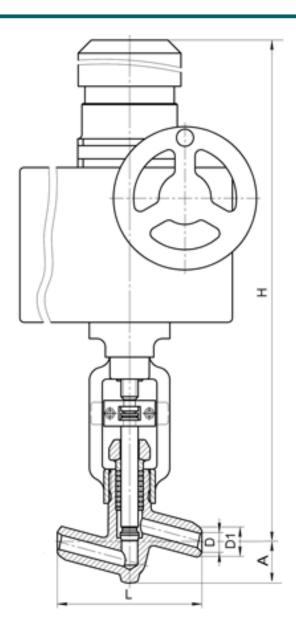

#### **DIMENSIONS:**

D1: 24 mm D2: 32 mm L: 160 mm H: 523 mm A: 46 mm

Weight (w/o actuator): 7.2 kg Weight (with actuator): 21.2 kg

# **DIMENSIONAL DRAWING:**

Page 2/2 Tel.: +7 (3852) 390 - 530 info@russol.org