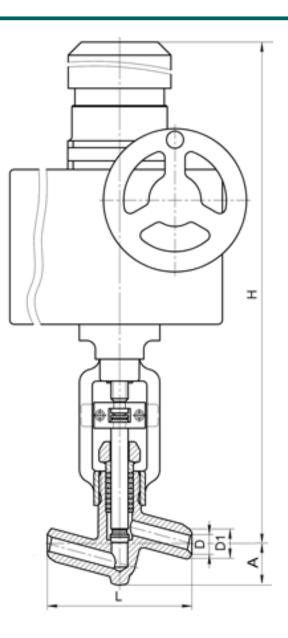

DIMENSIONS:

D1: 24 mm D2: 32 mm L: 160 mm H: 806 mm A: 46 mm Weight (w/o actuator): 8 kg Weight (with actuator): 42 kg

ACTUATOR:

Control type: Э Actuator model: Sipos 2SA5031-3CE00-3AA4 Actuator power: 0.8 kW Full stroke time: 17 s

DIMENSIONAL DRAWING: