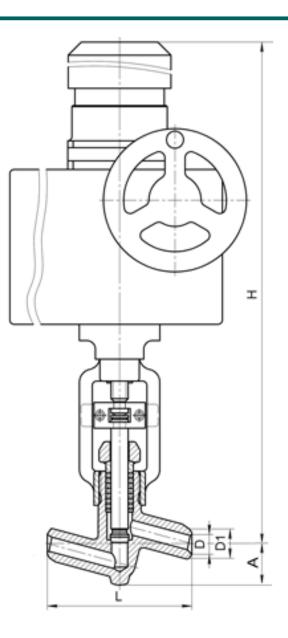

DIMENSIONS:

D1: 16 mm D2: 32 mm L: 160 mm H: 789 mm A: 46 mm Weight (w/o actuator): 6.8 kg Weight (with actuator): 28.8 kg

ACTUATOR:

Control type: Э Actuator model: ПЭМ-А12М У2 Actuator power: 0.25 kW Full stroke time: 10 s

DIMENSIONAL DRAWING: