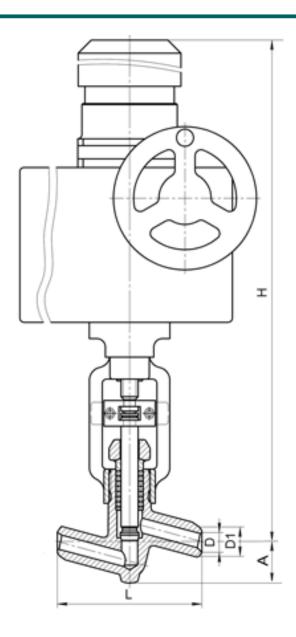

#### **DIMENSIONS:**

D1: 16 mm D2: 32 mm L: 160 mm H: 562 mm A: 46 mm

Weight (w/o actuator): 8.2 kg Weight (with actuator): 33.2 kg

## **DIMENSIONAL DRAWING:**

Page 2/2 Tel.: +7 (3852) 390 - 530 info@russol.org