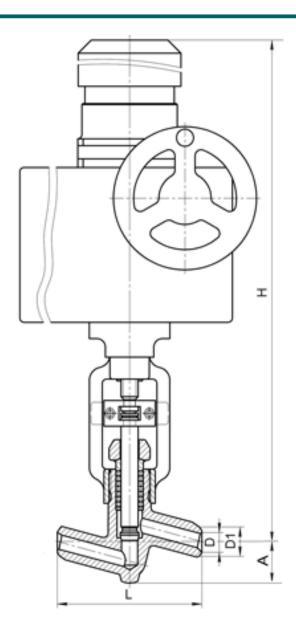

#### **DIMENSIONS:**

D1: 16 mm D2: 32 mm L: 160 mm H: 762 mm A: 46 mm

Weight (w/o actuator): 7.4 kg Weight (with actuator): 24.4 kg

# **DIMENSIONAL DRAWING:**

Tel.: +7 (3852) 390 - 530

Page 2/2 Tel.: +7 (3852) 390 - 530 info@russol.org