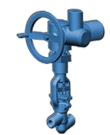

## **DESCRIPTION:**

Globe valves are designed for full fluid flow cut-off and equipped with shut-off device. These valves must be fully open or close during their operation. Globe valves are always single-seated.