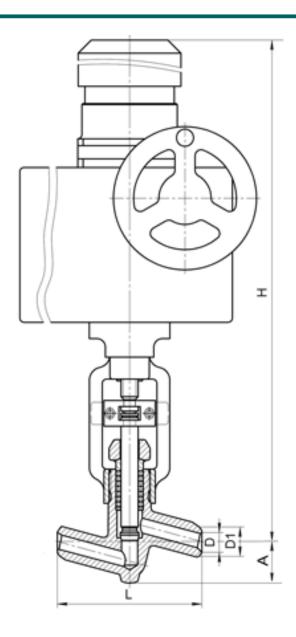

#### **DIMENSIONS:**

D1: 16 mm D2: 32 mm L: 160 mm H: 523 mm A: 46 mm

Weight (w/o actuator): 7.4 kg Weight (with actuator): 21.4 kg

# **DIMENSIONAL DRAWING:**

Page 2/2 Tel.: +7 (3852) 390 - 530 info@russol.org