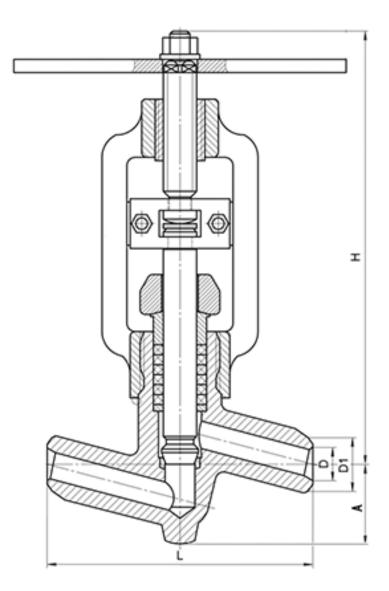

DIMENSIONS:

D1: 20 mm D2: 32 mm L: 160 mm H: 283 mm A: 46 mm Weight (w/o actuator): 0 kg Weight (with actuator): 5.6 kg

ACTUATOR:

Control type: M Actuator model: -Actuator power: - kW Full stroke time: - s

DIMENSIONAL DRAWING: