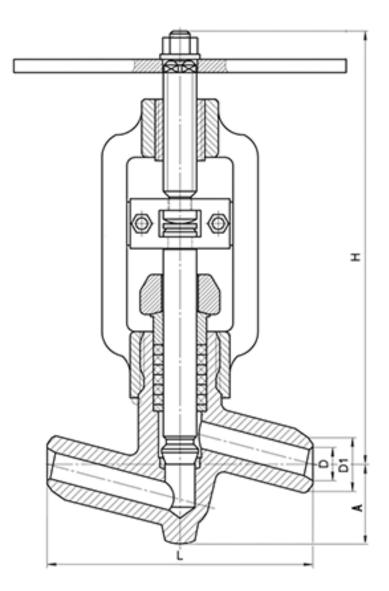

DIMENSIONS:

D1: 25 mm D2: 66 mm L: 220 mm H: 526 mm A: 85 mm Weight (w/o actuator): 0 kg Weight (with actuator): 36 kg

ACTUATOR:

Control type: M Actuator model: -Actuator power: - kW Full stroke time: - s

DIMENSIONAL DRAWING: