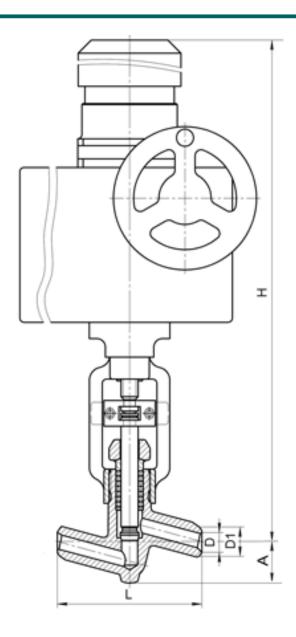

#### **DIMENSIONS:**

D1: 25 mm D2: 66 mm L: 220 mm H: 1229 mm A: 85 mm

Weight (w/o actuator): 40 kg Weight (with actuator): 81 kg

## **DIMENSIONAL DRAWING:**

Page 1/2 Tel.: +7 (3852) 390 - 530

Page 2/2 Tel.: +7 (3852) 390 - 530 info@russol.org