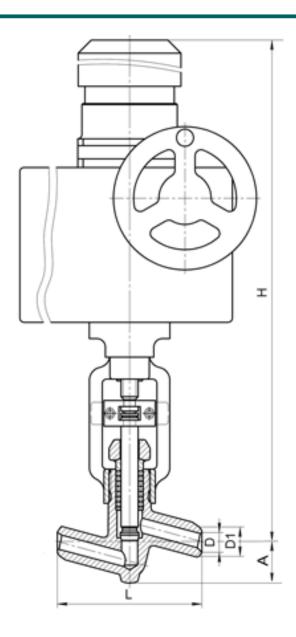

#### **DIMENSIONS:**

D1: 25 mm D2: 66 mm L: 220 mm H: 827 mm A: 85 mm

Weight (w/o actuator): 41.3 kg Weight (with actuator): 94.3 kg

# **DIMENSIONAL DRAWING:**

Page 2/2 Tel.: +7 (3852) 390 - 530 info@russol.org