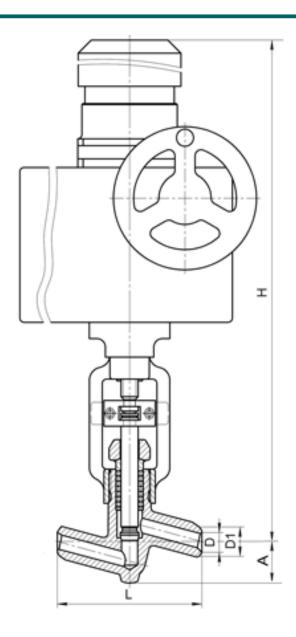

#### **DIMENSIONS:**

D1: 25 mm D2: 66 mm L: 220 mm H: 944 mm A: 85 mm

Weight (w/o actuator): 40 kg Weight (with actuator): 93 kg

## **DIMENSIONAL DRAWING:**

Page 2/2 Tel.: +7 (3852) 390 - 530 info@russol.org