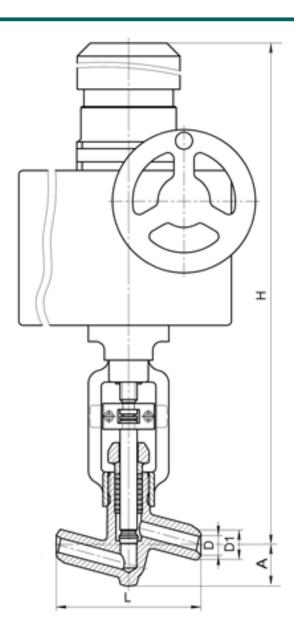

#### **DIMENSIONS:**

D1: 25 mm D2: 66 mm L: 220 mm H: 801 mm A: 85 mm

Weight (w/o actuator): 40 kg Weight (with actuator): 78 kg

## **DIMENSIONAL DRAWING:**

Page 2/2 Tel.: +7 (3852) 390 - 530 info@russol.org