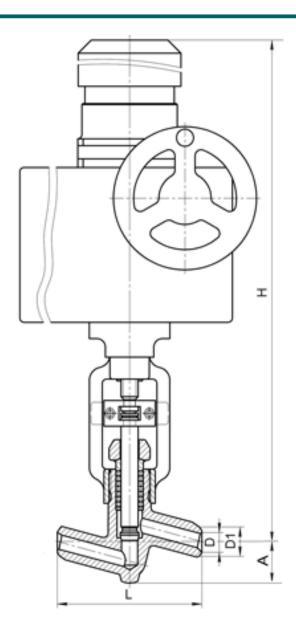

#### **DIMENSIONS:**

D1: 25 mm D2: 66 mm L: 220 mm H: 1298 mm A: 85 mm

Weight (w/o actuator): 41.3 kg Weight (with actuator): 108.3 kg

# **DIMENSIONAL DRAWING:**

Page 2/2 Tel.: +7 (3852) 390 - 530 info@russol.org