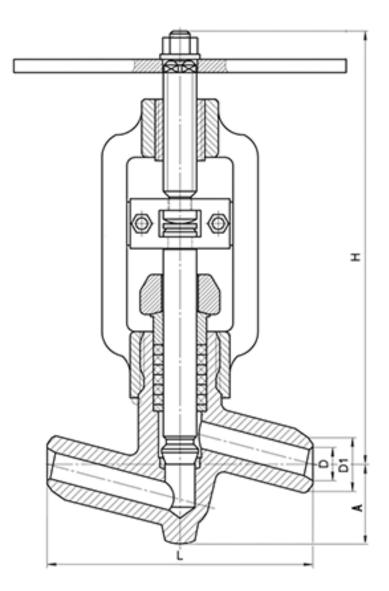

DIMENSIONS:

D1: 32 mm D2: 40 mm L: 230 mm H: 294 mm A: 47 mm Weight (w/o actuator): 0 kg Weight (with actuator): 6.4 kg

ACTUATOR:

Control type: M Actuator model: -Actuator power: - kW Full stroke time: - s

DIMENSIONAL DRAWING: