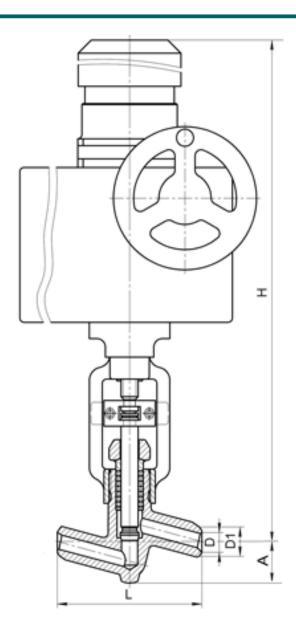

#### **DIMENSIONS:**

D1: 32 mm D2: 40 mm L: 230 mm H: 294 mm A: 47 mm

Weight (w/o actuator): 7.9 kg Weight (with actuator): 29.9 kg

## **DIMENSIONAL DRAWING:**

Page 2/2 Tel.: +7 (3852) 390 - 530 info@russol.org