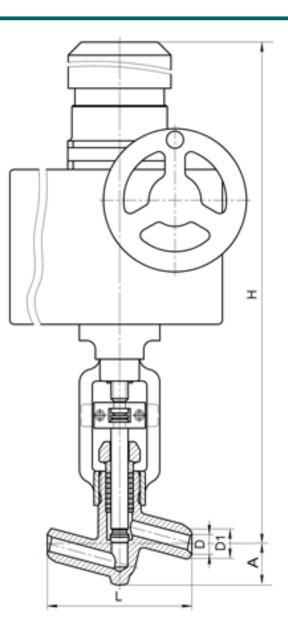

DIMENSIONS:

D1: 32 mm D2: 40 mm L: 230 mm H: 580 mm A: 47 mm Weight (w/o actuator): 8.7 kg Weight (with actuator): 33.7 kg

ACTUATOR:

Control type:  $\exists$ Actuator model: AUMA SA 10.2-F10-C28 Actuator power: 0.25 kW Full stroke time: 13.6 s

DIMENSIONAL DRAWING: