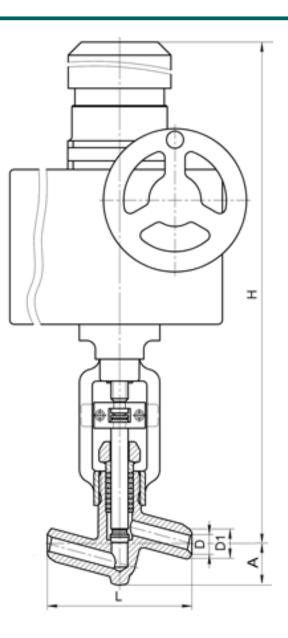

DIMENSIONS:

D1: 32 mm D2: 40 mm L: 230 mm H: 780 mm A: 47 mm Weight (w/o actuator): 7.9 kg Weight (with actuator): 24.9 kg

ACTUATOR:

Control type: Э Actuator model: H-A2-084 У2 Actuator power: 0.25 kW Full stroke time: 12.5 s

DIMENSIONAL DRAWING: