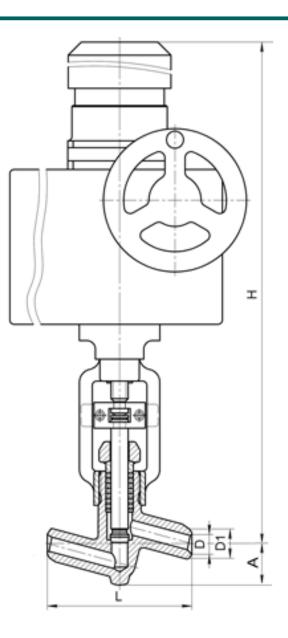

DIMENSIONS:

D1: 32 mm D2: 40 mm L: 230 mm H: 541 mm A: 47 mm Weight (w/o actuator): 7.9 kg Weight (with actuator): 21.9 kg

ACTUATOR:

Control type: Э Actuator model: ЭП-3-100-24-A1-06-B-У1 Actuator power: 0.45 kW Full stroke time: 12.5 s

DIMENSIONAL DRAWING: