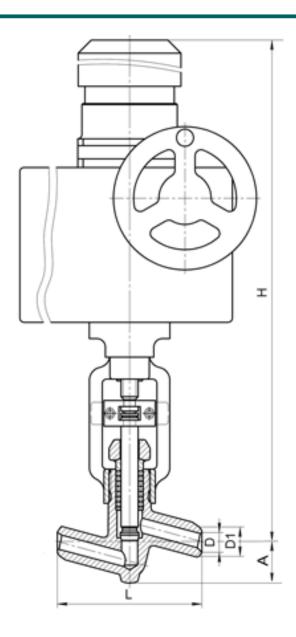

#### **DIMENSIONS:**

D1: 20 mm D2: 32 mm L: 160 mm H: 789 mm A: 46 mm

Weight (w/o actuator): 6.6 kg Weight (with actuator): 28.6 kg

# **DIMENSIONAL DRAWING:**

Page 2/2 Tel.: +7 (3852) 390 - 530 info@russol.org