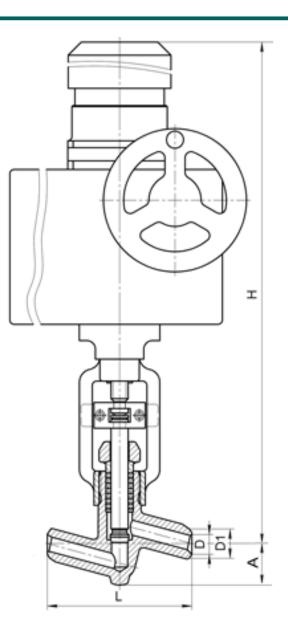

DIMENSIONS:

D1: 20 mm D2: 32 mm L: 160 mm H: 562 mm A: 46 mm Weight (w/o actuator): 8 kg Weight (with actuator): 33 kg

ACTUATOR:

Control type: Ə Actuator model: AUMA SA 10.2-F10-C28 Actuator power: 0.25 kW Full stroke time: 10.9 s

DIMENSIONAL DRAWING: