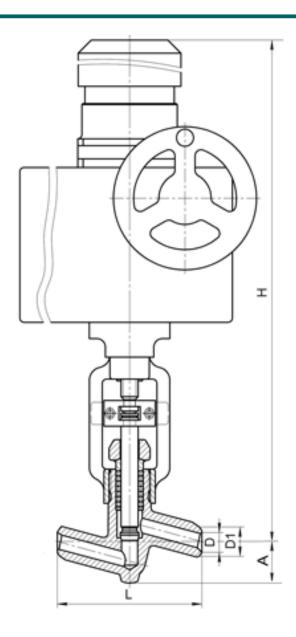

#### **DIMENSIONS:**

D1: 20 mm D2: 32 mm L: 160 mm H: 762 mm A: 46 mm

Weight (w/o actuator): 7.2 kg Weight (with actuator): 24.2 kg

## **DIMENSIONAL DRAWING:**

Page 2/2 Tel.: +7 (3852) 390 - 530 info@russol.org