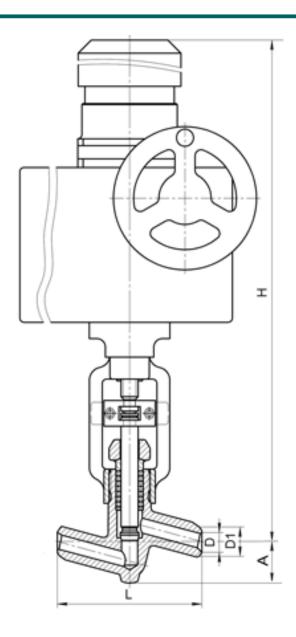

#### **DIMENSIONS:**

D1: 20 mm D2: 32 mm L: 160 mm H: 523 mm A: 46 mm

Weight (w/o actuator): 7.2 kg Weight (with actuator): 21.2 kg

# **DIMENSIONAL DRAWING:**

Page 2/2 Tel.: +7 (3852) 390 - 530 info@russol.org