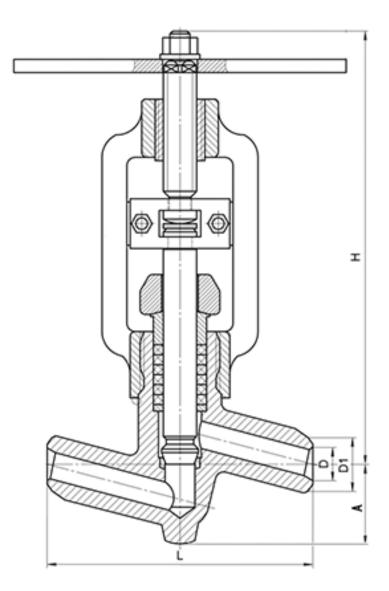

DIMENSIONS:

D1: 39 mm D2: 66 mm L: 220 mm H: 526 mm A: 85 mm Weight (w/o actuator): 0 kg Weight (with actuator): 35.1 kg

ACTUATOR:

Control type: M Actuator model: -Actuator power: - kW Full stroke time: - s

DIMENSIONAL DRAWING: