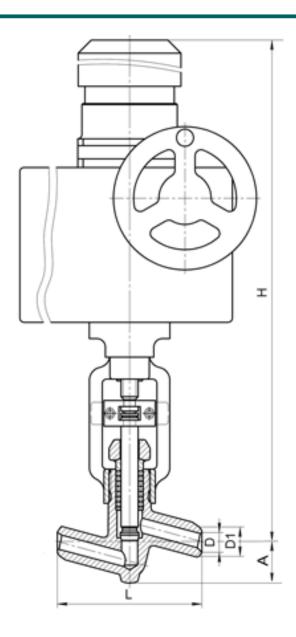

#### **DIMENSIONS:**

D1: 39 mm D2: 66 mm L: 220 mm H: 1229 mm A: 85 mm

Weight (w/o actuator): 39.1 kg Weight (with actuator): 80.1 kg

## **DIMENSIONAL DRAWING:**

Page 1/2 Tel.: +7 (3852) 390 - 530

Page 2/2 Tel.: +7 (3852) 390 - 530 info@russol.org