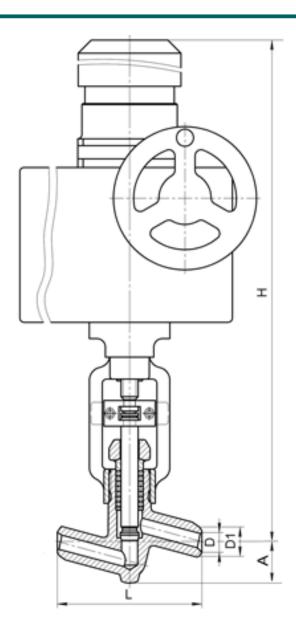

#### **DIMENSIONS:**

D1: 39 mm D2: 66 mm L: 220 mm H: 827 mm A: 85 mm

Weight (w/o actuator): 40.4 kg Weight (with actuator): 93.4 kg

## **DIMENSIONAL DRAWING:**

Page 2/2 Tel.: +7 (3852) 390 - 530 info@russol.org