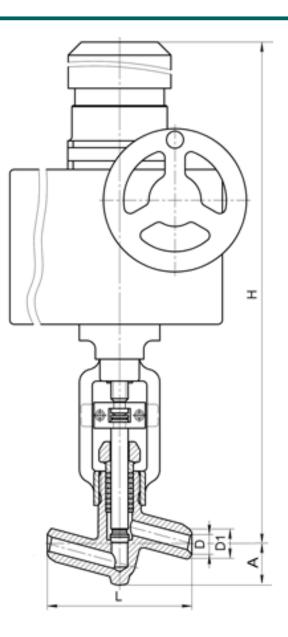

DIMENSIONS:

D1: 39 mm D2: 66 mm L: 220 mm H: 801 mm A: 85 mm Weight (w/o actuator): 39.1 kg Weight (with actuator): 77.1 kg

ACTUATOR:

Control type: Э Actuator model: ЭП-3-300-25-Б1-О-А-У1 Actuator power: 0.75 kW Full stroke time: 14.4 s

DIMENSIONAL DRAWING: