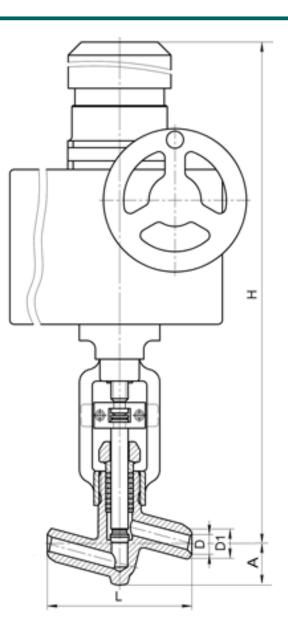

DIMENSIONS:

D1: 39 mm D2: 66 mm L: 220 mm H: 1308 mm A: 85 mm Weight (w/o actuator): 40.4 kg Weight (with actuator): 107.4 kg

ACTUATOR:

Control type: Э Actuator model: Sipos 2SA5053-3CE00-3AA4 Actuator power: 3 kW Full stroke time: 26 s

DIMENSIONAL DRAWING: