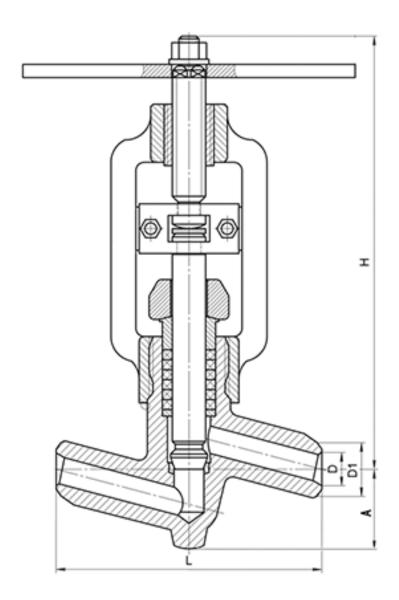

## **DIMENSIONS:**

D1: 50 mm D2: 66 mm L: 250 mm H: 534 mm A: 85 mm

Weight (w/o actuator): 0 kg Weight (with actuator): 34 kg

## **DIMENSIONAL DRAWING:**

Page 2/2 Tel.: +7 (3852) 390 - 530 info@russol.org