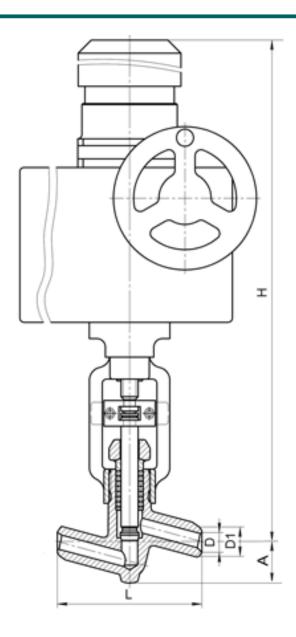

#### **DIMENSIONS:**

D1: 50 mm D2: 66 mm L: 250 mm H: 1229 mm A: 85 mm

Weight (w/o actuator): 38 kg Weight (with actuator): 79 kg

# **DIMENSIONAL DRAWING:**

Page 2/2 Tel.: +7 (3852) 390 - 530 info@russol.org