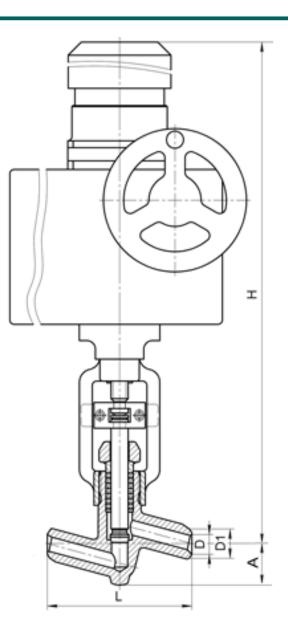

D1: 50 mm D2: 66 mm L: 250 mm H: 823 mm A: 85 mm Weight (w/o actuator): 39.5 kg Weight (with actuator): 92.5 kg

ACTUATOR:

Control type: Ə Actuator model: AUMA SA 14.6-F14-C38 Actuator power: 0.8 kW Full stroke time: 16.399999999999999 s

DIMENSIONAL DRAWING: