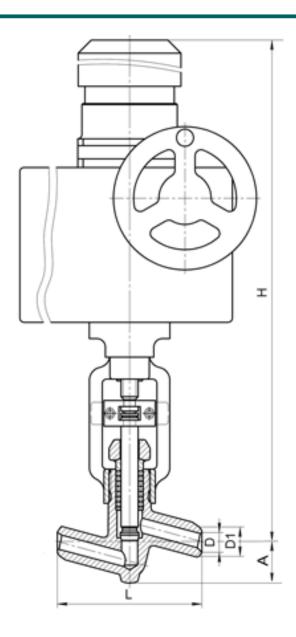

### **DIMENSIONS:**

D1: 50 mm D2: 66 mm L: 250 mm H: 944 mm A: 85 mm

Weight (w/o actuator): 38 kg Weight (with actuator): 91 kg

# **DIMENSIONAL DRAWING:**

Page 2/2 Tel.: +7 (3852) 390 - 530 info@russol.org