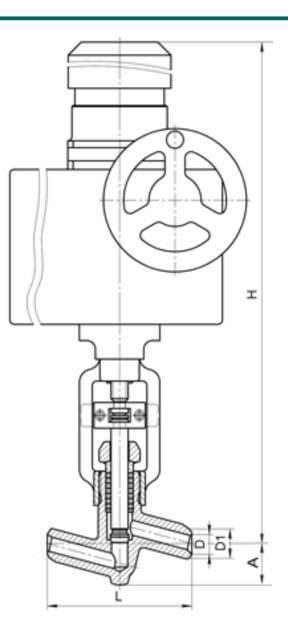

D1: 50 mm D2: 66 mm L: 250 mm H: 801 mm A: 85 mm Weight (w/o actuator): 38 kg Weight (with actuator): 76 kg

ACTUATOR:

Control type: Э Actuator model: ЭП-3-300-25-Б1-О-А-У1 Actuator power: 0.75 kW Full stroke time: 14.4 s

DIMENSIONAL DRAWING: