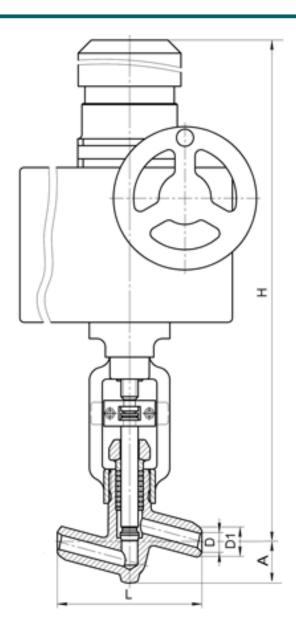

#### **DIMENSIONS:**

D1: 50 mm D2: 66 mm L: 250 mm H: 1308 mm A: 85 mm

Weight (w/o actuator): 39.5 kg Weight (with actuator): 106.5 kg

## **DIMENSIONAL DRAWING:**

Page 2/2 Tel.: +7 (3852) 390 - 530 info@russol.org