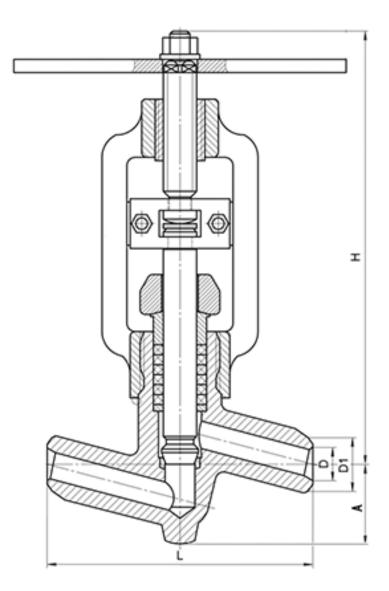

DIMENSIONS:

D1: 58 mm D2: 80 mm L: 250 mm H: 536 mm A: 99 mm Weight (w/o actuator): 0 kg Weight (with actuator): 38.3 kg

ACTUATOR:

Control type: M Actuator model: -Actuator power: - kW Full stroke time: - s

DIMENSIONAL DRAWING: