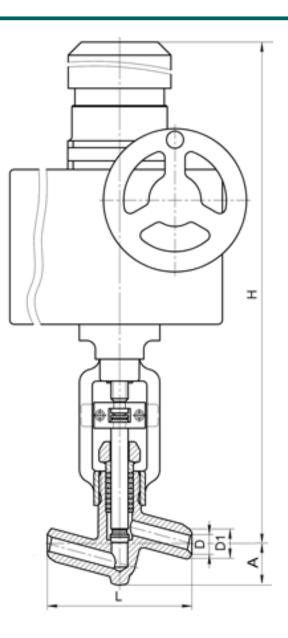

DIMENSIONS:

D1: 58 mm D2: 80 mm L: 250 mm H: 1239 mm A: 99 mm Weight (w/o actuator): 42.3 kg Weight (with actuator): 83.3 kg

ACTUATOR:

Control type: Э Actuator model: ПЭМ-Б1М У2 Actuator power: 0.55000000000000004 kW Full stroke time: 14.4 s

DIMENSIONAL DRAWING: