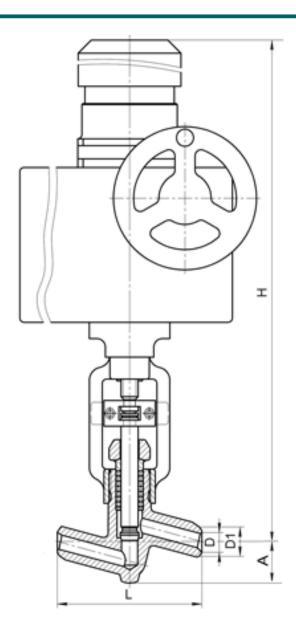

#### **DIMENSIONS:**

D1: 58 mm D2: 80 mm L: 250 mm H: 954 mm A: 99 mm

Weight (w/o actuator): 42.3 kg Weight (with actuator): 95.3 kg

### **DIMENSIONAL DRAWING:**

Page 2/2 Tel.: +7 (3852) 390 - 530 info@russol.org