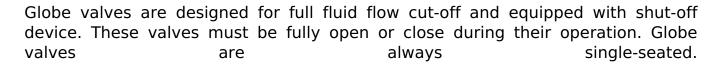

Name: 1s-12-65en

Type: Globe valves - 1s type

**Subtype:** Medium parameters valves

Operating medium: water

**Body material: 20** 

### **DESCRIPTION:**



# **TECHNICAL DATA:**

Diameter, DN: 65 mm Pressure, PN: 23.5 MPa Temperature: 250 C

Hydraulic resistance coefficient: 7

Rotational moment on the shaft: 300 Ngm

Number of revolutions: 6 Operating stroke: 36 mm

#### **DIMENSIONS:**

D1: 58 mm D2: 80 mm L: 250 mm H: 811 mm A: 99 mm

Weight (w/o actuator): 42.3 kg Weight (with actuator): 80.3 kg

### **ACTUATOR:**

Control type: 3

Actuator model: ЭΠ-3-300-25-Б1-О-А-У1

Actuator power: 0.75 kW Full stroke time: 14.4 s

## **DIMENSIONAL DRAWING:**







Page 2/2 Tel.: +7 (3852) 390 - 530 info@russol.org