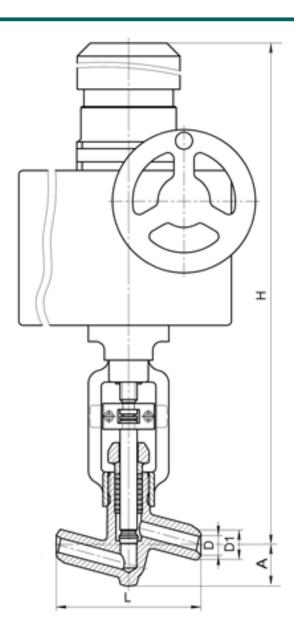

#### **DIMENSIONS:**

D1: 58 mm D2: 80 mm L: 250 mm H: 811 mm A: 99 mm

Weight (w/o actuator): 42.3 kg Weight (with actuator): 80.3 kg

## **DIMENSIONAL DRAWING:**

Page 2/2 Tel.: +7 (3852) 390 - 530 info@russol.org