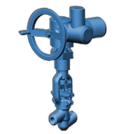

Name: 1s-12-65en

Type: Globe valves - 1s type

**Subtype:** Medium parameters valves

Operating medium: water

**Body material: 20** 

### **DESCRIPTION:**