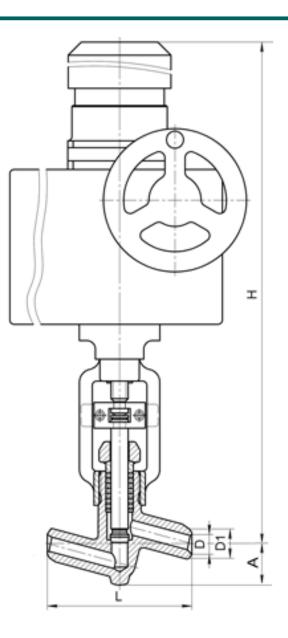

DIMENSIONS:

D1: 58 mm D2: 80 mm L: 250 mm H: 1239 mm A: 99 mm Weight (w/o actuator): 42.8 kg Weight (with actuator): 109.8 kg

ACTUATOR:

Control type: Э Actuator model: Sipos 2SA5053-3CE00-3AA4 Actuator power: 3 kW Full stroke time: 26 s

DIMENSIONAL DRAWING: