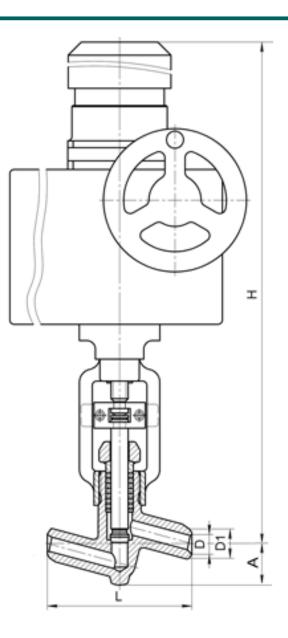

DIMENSIONS:

D1: 10 mm D2: 22 mm L: 110 mm H: 503 mm A: 28 mm Weight (w/o actuator): 4.1 kg Weight (with actuator): 23.1 kg

ACTUATOR:

Control type: Э Actuator model: AUMA SA07.2-F07-C28 Actuator power: 0.06 kW Full stroke time: 9.5 s

DIMENSIONAL DRAWING: