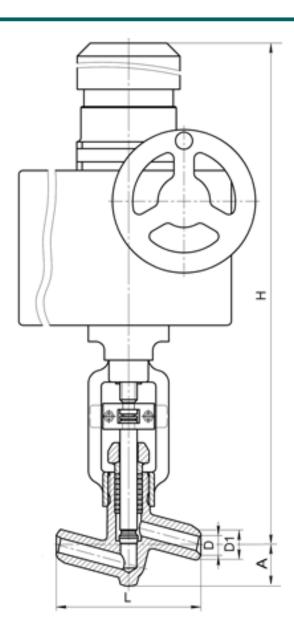

#### **DIMENSIONS:**

D1: 10 mm D2: 22 mm L: 110 mm H: 488 mm A: 28 mm

Weight (w/o actuator): 3.7 kg Weight (with actuator): 16.2 kg

# **DIMENSIONAL DRAWING:**

Page 2/2 Tel.: +7 (3852) 390 - 530 info@russol.org