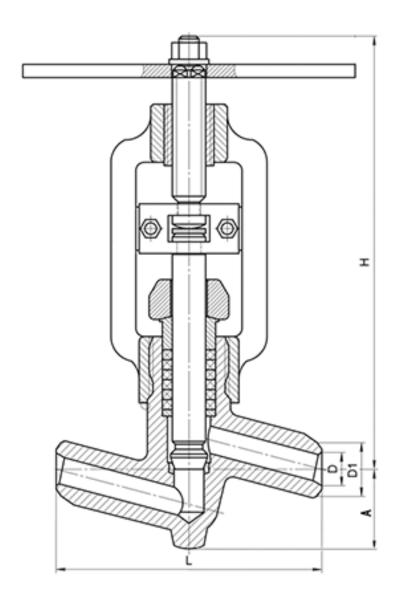

#### **DIMENSIONS:**

D1: 24 mm D2: 32 mm L: 160 mm H: 283 mm A: 46 mm

Weight (w/o actuator): 0 kg Weight (with actuator): 5.6 kg

## **DIMENSIONAL DRAWING:**

Page 2/2 Tel.: +7 (3852) 390 - 530 info@russol.org