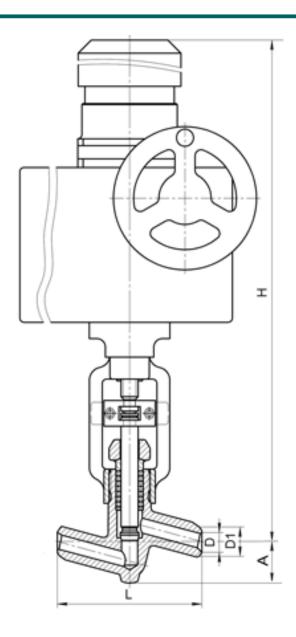

#### **DIMENSIONS:**

D1: 24 mm D2: 32 mm L: 160 mm H: 789 mm A: 46 mm

Weight (w/o actuator): 6.6 kg Weight (with actuator): 28.6 kg

# **DIMENSIONAL DRAWING:**

Page 2/2 Tel.: +7 (3852) 390 - 530 info@russol.org