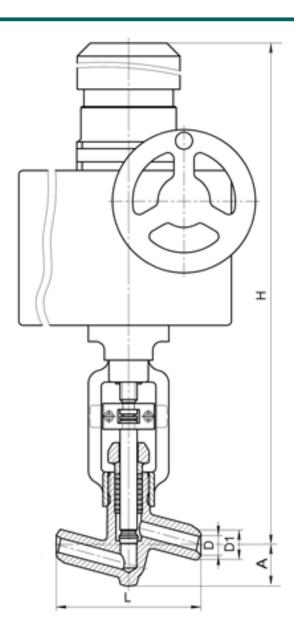

#### **DIMENSIONS:**

D1: 24 mm D2: 32 mm L: 160 mm H: 523 mm A: 46 mm

Weight (w/o actuator): 7.2 kg Weight (with actuator): 21.2 kg

# **DIMENSIONAL DRAWING:**

Page 2/2 Tel.: +7 (3852) 390 - 530 info@russol.org