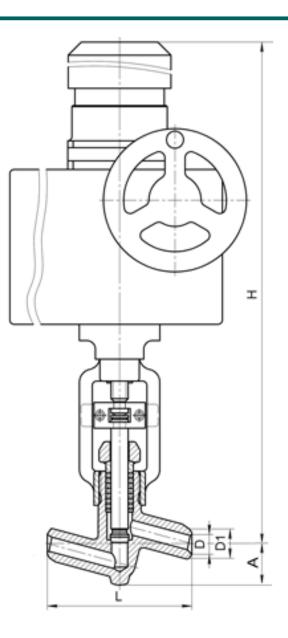

D1: 16 mm D2: 32 mm L: 160 mm H: 789 mm A: 46 mm Weight (w/o actuator): 6.8 kg Weight (with actuator): 28.8 kg

ACTUATOR:

Control type: Э Actuator model: ПЭМ-А12М У2 Actuator power: 0.25 kW Full stroke time: 10 s

DIMENSIONAL DRAWING: